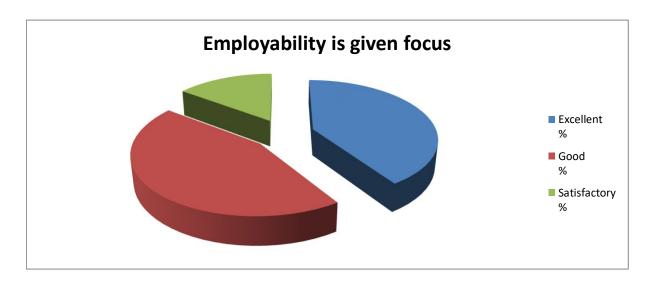

## **Analysis of Feedback**

| S.No | Particular                                                                                                        | Excellent % | Good<br>% | Satisfactory<br>% |
|------|-------------------------------------------------------------------------------------------------------------------|-------------|-----------|-------------------|
| 1    | Design of Course curriculum.                                                                                      | 44          | 52        | 4                 |
| 2    | Depth of course covered in syllabus                                                                               | 44          | 44        | 11                |
| 3    | Periodical updation of the syllabendas are in tone with recent trends in the field concerned                      | 48          | 44        | 7                 |
| 4    | Learning Values (In terms of knowledge, concept, manual skills, analytical abilities and broadening perspectives) | 67          | 30        | 4                 |
| 5    | Employability is given focus                                                                                      | 41          | 44        | 15                |
| 6    | Relevance of text and reference                                                                                   | 44          | 41        | 15                |
| 7    | Emphasis on practical project in the course content                                                               | 44          | 44        | 11                |
| 8    | Course contents enhance situational competence                                                                    | 26          | 67        | 7                 |
| 9    | Scope for Extra learning and self study in the course content                                                     | 59          | 30        | 11                |
| 10   | Curriculam designed encompasses syllabus for competitive exams.                                                   | 41          | 44        | 15                |