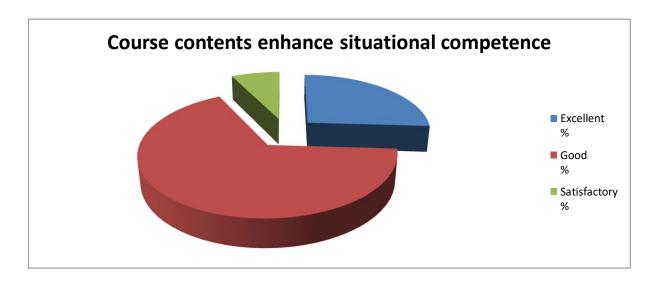

## **Analysis of Feedback**

| S.No | Particular                                                                                                        | Excellent % | Good<br>% | Satisfactory<br>% |
|------|-------------------------------------------------------------------------------------------------------------------|-------------|-----------|-------------------|
| 1    | Design of Course curriculum.                                                                                      | 44          | 52        | 4                 |
| 2    | Depth of course covered in syllabus                                                                               | 44          | 44        | 11                |
| 3    | Periodical updation of the syllabendas are in tone with recent trends in the field concerned                      | 48          | 44        | 7                 |
| 4    | Learning Values (In terms of knowledge, concept, manual skills, analytical abilities and broadening perspectives) | 67          | 30        | 4                 |
| 5    | Employability is given focus                                                                                      | 41          | 44        | 15                |
| 6    | Relevance of text and reference                                                                                   | 44          | 41        | 15                |
| 7    | Emphasis on practical project in the course content                                                               | 44          | 44        | 11                |
| 8    | Course contents enhance situational competence                                                                    | 26          | 67        | 7                 |
| 9    | Scope for Extra learning and self study in the course content                                                     | 59          | 30        | 11                |
| 10   | Curriculam designed encompasses syllabus for competitive exams.                                                   | 41          | 44        | 15                |