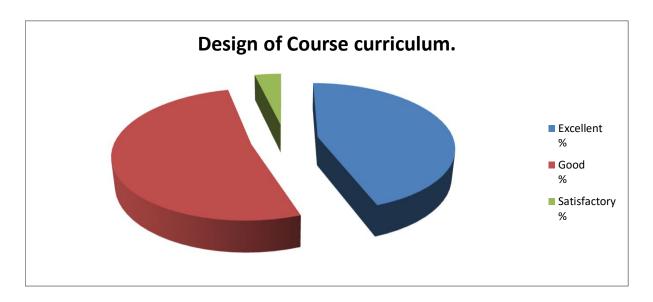

## **Analysis of Feedback**

| S.No | Particular                                                                                                        | Excellent % | Good<br>% | Satisfactory<br>% |
|------|-------------------------------------------------------------------------------------------------------------------|-------------|-----------|-------------------|
| 1    | Design of Course curriculum.                                                                                      | 44          | 52        | 4                 |
| 2    | Depth of course covered in syllabus                                                                               | 44          | 44        | 11                |
| 3    | Periodical updation of the syllabendas are in tone with recent trends in the field concerned                      | 48          | 44        | 7                 |
| 4    | Learning Values (In terms of knowledge, concept, manual skills, analytical abilities and broadening perspectives) | 67          | 30        | 4                 |
| 5    | Employability is given focus                                                                                      | 41          | 44        | 15                |
| 6    | Relevance of text and reference                                                                                   | 44          | 41        | 15                |
| 7    | Emphasis on practical project in the course content                                                               | 44          | 44        | 11                |
| 8    | Course contents enhance situational competence                                                                    | 26          | 67        | 7                 |
| 9    | Scope for Extra learning and self study in the course content                                                     | 59          | 30        | 11                |
| 10   | Curriculam designed encompasses syllabus for competitive exams.                                                   | 41          | 44        | 15                |