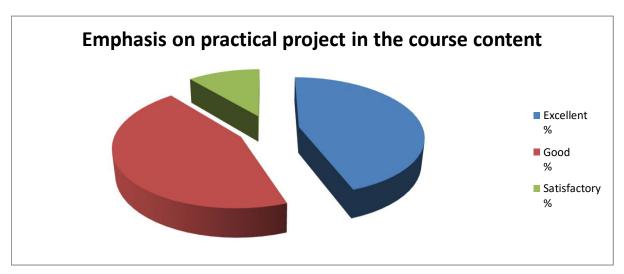

## **Analysis of Feedback**

| S.No | Particular                                                                                                        | Excellent % | Good<br>% | Satisfactory<br>% |
|------|-------------------------------------------------------------------------------------------------------------------|-------------|-----------|-------------------|
| 1    | Design of Course curriculum.                                                                                      | 44          | 52        | 4                 |
| 2    | Depth of course covered in syllabus                                                                               | 44          | 44        | 11                |
| 3    | Periodical updation of the syllabendas are in tone with recent trends in the field concerned                      | 48          | 44        | 7                 |
| 4    | Learning Values (In terms of knowledge, concept, manual skills, analytical abilities and broadening perspectives) | 67          | 30        | 4                 |
| 5    | Employability is given focus                                                                                      | 41          | 44        | 15                |
| 6    | Relevance of text and reference                                                                                   | 44          | 41        | 15                |
| 7    | Emphasis on practical project in the course content                                                               | 44          | 44        | 11                |
| 8    | Course contents enhance situational competence                                                                    | 26          | 67        | 7                 |
| 9    | Scope for Extra learning and self study in the course content                                                     | 59          | 30        | 11                |
| 10   | Curriculam designed encompasses syllabus for competitive exams.                                                   | 41          | 44        | 15                |