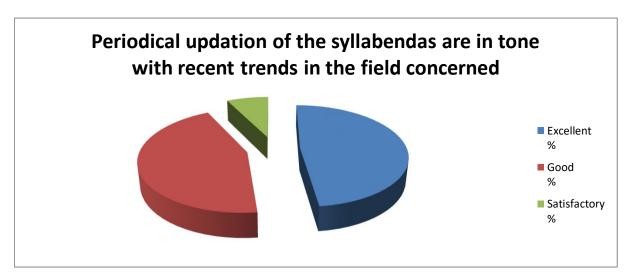

## **Analysis of Feedback**

| S.No | Particular                                                                                                        | Excellent % | Good<br>% | Satisfactory<br>% |
|------|-------------------------------------------------------------------------------------------------------------------|-------------|-----------|-------------------|
| 1    | Design of Course curriculum.                                                                                      | 44          | 52        | 4                 |
| 2    | Depth of course covered in syllabus                                                                               | 44          | 44        | 11                |
| 3    | Periodical updation of the syllabendas are in tone with recent trends in the field concerned                      | 48          | 44        | 7                 |
| 4    | Learning Values (In terms of knowledge, concept, manual skills, analytical abilities and broadening perspectives) | 67          | 30        | 4                 |
| 5    | Employability is given focus                                                                                      | 41          | 44        | 15                |
| 6    | Relevance of text and reference                                                                                   | 44          | 41        | 15                |
| 7    | Emphasis on practical project in the course content                                                               | 44          | 44        | 11                |
| 8    | Course contents enhance situational competence                                                                    | 26          | 67        | 7                 |
| 9    | Scope for Extra learning and self study in the course content                                                     | 59          | 30        | 11                |
| 10   | Curriculam designed encompasses syllabus for competitive exams.                                                   | 41          | 44        | 15                |