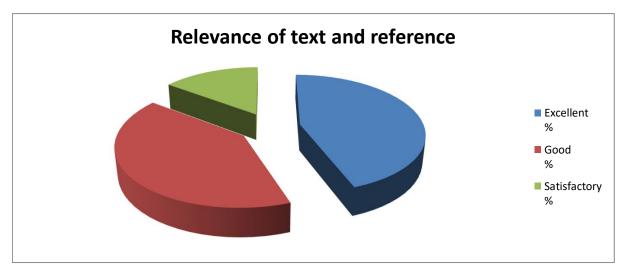

## **Analysis of Feedback**

| S.No | Particular                                                                                                        | Excellent % | Good<br>% | Satisfactory<br>% |
|------|-------------------------------------------------------------------------------------------------------------------|-------------|-----------|-------------------|
| 1    | Design of Course curriculum.                                                                                      | 44          | 52        | 4                 |
| 2    | Depth of course covered in syllabus                                                                               | 44          | 44        | 11                |
| 3    | Periodical updation of the syllabendas are in tone with recent trends in the field concerned                      | 48          | 44        | 7                 |
| 4    | Learning Values (In terms of knowledge, concept, manual skills, analytical abilities and broadening perspectives) | 67          | 30        | 4                 |
| 5    | Employability is given focus                                                                                      | 41          | 44        | 15                |
| 6    | Relevance of text and reference                                                                                   | 44          | 41        | 15                |
| 7    | Emphasis on practical project in the course content                                                               | 44          | 44        | 11                |
| 8    | Course contents enhance situational competence                                                                    | 26          | 67        | 7                 |
| 9    | Scope for Extra learning and self study in the course content                                                     | 59          | 30        | 11                |
| 10   | Curriculam designed encompasses syllabus for competitive exams.                                                   | 41          | 44        | 15                |