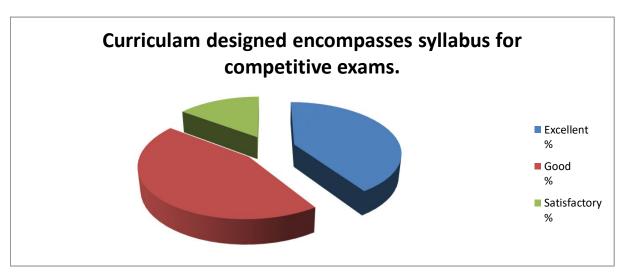

## **Analysis of Feedback**

| S.No | Particular                                                                                                        | Excellent % | Good<br>% | Satisfactory<br>% |
|------|-------------------------------------------------------------------------------------------------------------------|-------------|-----------|-------------------|
| 1    | Design of Course curriculum.                                                                                      | 44          | 52        | 4                 |
| 2    | Depth of course covered in syllabus                                                                               | 44          | 44        | 11                |
| 3    | Periodical updation of the syllabendas are in tone with recent trends in the field concerned                      | 48          | 44        | 7                 |
| 4    | Learning Values (In terms of knowledge, concept, manual skills, analytical abilities and broadening perspectives) | 67          | 30        | 4                 |
| 5    | Employability is given focus                                                                                      | 41          | 44        | 15                |
| 6    | Relevance of text and reference                                                                                   | 44          | 41        | 15                |
| 7    | Emphasis on practical project in the course content                                                               | 44          | 44        | 11                |
| 8    | Course contents enhance situational competence                                                                    | 26          | 67        | 7                 |
| 9    | Scope for Extra learning and self study in the course content                                                     | 59          | 30        | 11                |
| 10   | Curriculam designed encompasses syllabus for competitive exams.                                                   | 41          | 44        | 15                |