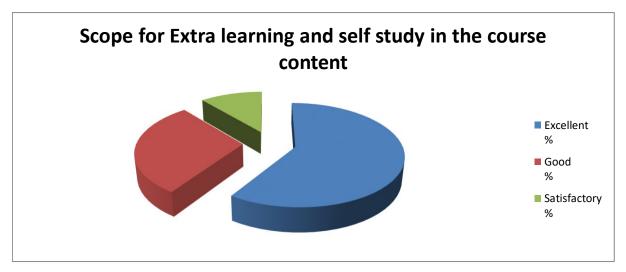

## **Analysis of Feedback**

| S.No | Particular                                                                                                        | Excellent % | Good<br>% | Satisfactory<br>% |
|------|-------------------------------------------------------------------------------------------------------------------|-------------|-----------|-------------------|
| 1    | Design of Course curriculum.                                                                                      | 44          | 52        | 4                 |
| 2    | Depth of course covered in syllabus                                                                               | 44          | 44        | 11                |
| 3    | Periodical updation of the syllabendas are in tone with recent trends in the field concerned                      | 48          | 44        | 7                 |
| 4    | Learning Values (In terms of knowledge, concept, manual skills, analytical abilities and broadening perspectives) | 67          | 30        | 4                 |
| 5    | Employability is given focus                                                                                      | 41          | 44        | 15                |
| 6    | Relevance of text and reference                                                                                   | 44          | 41        | 15                |
| 7    | Emphasis on practical project in the course content                                                               | 44          | 44        | 11                |
| 8    | Course contents enhance situational competence                                                                    | 26          | 67        | 7                 |
| 9    | Scope for Extra learning and self study in the course content                                                     | 59          | 30        | 11                |
| 10   | Curriculam designed encompasses syllabus for competitive exams.                                                   | 41          | 44        | 15                |