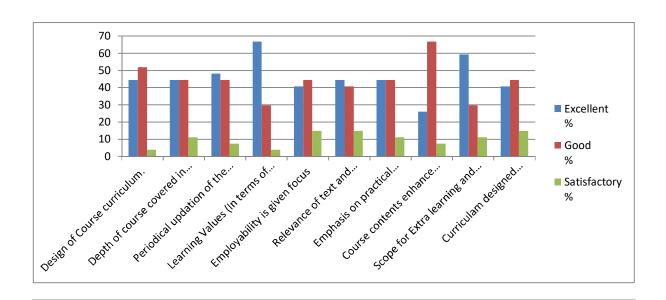

## **Analysis of Feedback**

| S.No | Particular                                                                                                        | Excellent % | Good<br>% | Satisfactory<br>% |
|------|-------------------------------------------------------------------------------------------------------------------|-------------|-----------|-------------------|
| 1    | Design of Course curriculum.                                                                                      | 44          | 52        | 4                 |
| 2    | Depth of course covered in syllabus                                                                               | 44          | 44        | 11                |
| 3    | Periodical updation of the syllabendas are in tone with recent trends in the field concerned                      | 48          | 44        | 7                 |
| 4    | Learning Values (In terms of knowledge, concept, manual skills, analytical abilities and broadening perspectives) | 67          | 30        | 4                 |
| 5    | Employability is given focus                                                                                      | 41          | 44        | 15                |
| 6    | Relevance of text and reference                                                                                   | 44          | 41        | 15                |
| 7    | Emphasis on practical project in the course content                                                               | 44          | 44        | 11                |
| 8    | Course contents enhance situational competence                                                                    | 26          | 67        | 7                 |
| 9    | Scope for Extra learning and self study in the course content                                                     | 59          | 30        | 11                |
| 10   | Curriculam designed encompasses syllabus for competitive exams.                                                   | 41          | 44        | 15                |